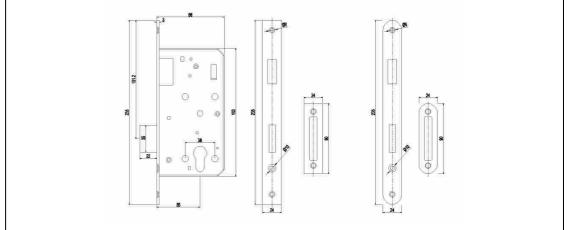

## **Euro Profile Mortice Deadlock**

| Application:              | <ul> <li>For doors hinged on the left or right and<br/>requiring key operation only</li> </ul>                                                                                                                                                                                                                                                                                                                                                                                                                                                                                                                                                                                                                                                                                                                                                     |                                         |
|---------------------------|----------------------------------------------------------------------------------------------------------------------------------------------------------------------------------------------------------------------------------------------------------------------------------------------------------------------------------------------------------------------------------------------------------------------------------------------------------------------------------------------------------------------------------------------------------------------------------------------------------------------------------------------------------------------------------------------------------------------------------------------------------------------------------------------------------------------------------------------------|-----------------------------------------|
| Specification:<br>Finish: | <ul> <li>Modular case range</li> <li>Deadbolt locked or unlocked by cylinder key or cylinder turn</li> <li>Double throw deadbolt gives 22mm projection when key or turn is turned twice</li> <li>Pierced to accept bolt through furniture and security rose</li> <li>Available with radiused forend and strike upon request</li> <li>Case Size: 86mm</li> <li>Backset: 55mm</li> <li>Case: Galvanised Zinc</li> <li>Outer Forend: See finishes below</li> <li>Striking Plate: Finished to match outer forend</li> <li>Deadbolt: Steel electro plated to SS finish</li> <li>Latch Bolt: n/a</li> <li>Follower: Stainless steel, 8mm</li> <li>Cylinder Type: Euro profile (not supplied)</li> <li>SS - Stainless Steel finish</li> <li>PB - Polished Brass finish</li> <li>AB - Antique Brass finish</li> <li>ABZ - Antique Bronze finish</li> </ul> | Stand<br>• Te<br>3<br>• BS<br>re:<br>No |
| Technical<br>Design:      |                                                                                                                                                                                                                                                                                                                                                                                                                                                                                                                                                                                                                                                                                                                                                                                                                                                    |                                         |