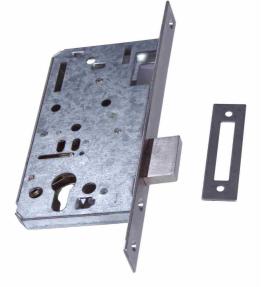

## **Euro Profile Mortice Deadlock**

| Application:              | <ul> <li>For doors hinged on the left or right and<br/>requiring key operation only</li> </ul>                                                                                                                                                                                                                                                                                                                                                                                                                                                                                                                                                                                                                                                                                                                                                     |                                         |
|---------------------------|----------------------------------------------------------------------------------------------------------------------------------------------------------------------------------------------------------------------------------------------------------------------------------------------------------------------------------------------------------------------------------------------------------------------------------------------------------------------------------------------------------------------------------------------------------------------------------------------------------------------------------------------------------------------------------------------------------------------------------------------------------------------------------------------------------------------------------------------------|-----------------------------------------|
| Specification:<br>Finish: | <ul> <li>Modular case range</li> <li>Deadbolt locked or unlocked by cylinder key or cylinder turn</li> <li>Double throw deadbolt gives 22mm projection when key or turn is turned twice</li> <li>Pierced to accept bolt through furniture and security rose</li> <li>Available with radiused forend and strike upon request</li> <li>Case Size: 86mm</li> <li>Backset: 55mm</li> <li>Case: Galvanised Zinc</li> <li>Outer Forend: See finishes below</li> <li>Striking Plate: Finished to match outer forend</li> <li>Deadbolt: Steel electro plated to SS finish</li> <li>Latch Bolt: n/a</li> <li>Follower: Stainless steel, 8mm</li> <li>Cylinder Type: Euro profile (not supplied)</li> <li>SS - Stainless Steel finish</li> <li>PB - Polished Brass finish</li> <li>AB - Antique Brass finish</li> <li>ABZ - Antique Bronze finish</li> </ul> | Stand<br>• Te<br>3<br>• BS<br>re:<br>No |
| Technical<br>Design:      |                                                                                                                                                                                                                                                                                                                                                                                                                                                                                                                                                                                                                                                                                                                                                                                                                                                    |                                         |